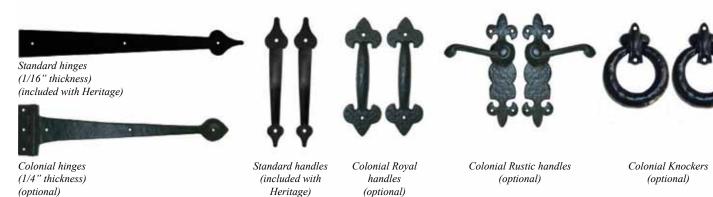

or offers the perfect balance between beauty and strength, and is sure to add to your home's splendor. The Deluxe package features 22 gauge aluminum skin both inside and out.



1 3/4" steel; polyurethane injected insulation with an R-16 value; choice of 5 exotic colors; 2" nylon rollers; PVC bottom rail; 10,000 cycles torsion spring.

\*\*\*\* 1 3/4" Steel R-16

The *Standard* package is the top-of-the-line for our steel model. It is designed to be both energy efficient and low-maintenance. Owners will be delighted by the longevity, durability, and smooth operation that comes naturally to a door built with the highest of standards.

For more information, contact your Laforge door dealer or go to www.laforgedoors.com.

### Heritage doors are offered with a variety of decorative hardware.