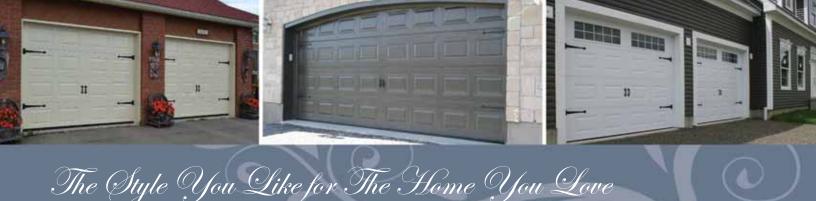

When arriving home, Laforge wants you to be greeted by a door that is not only safe and strong, a door that operates as it should. Why settle for anything less? We simply call it quality of life.

At Laforge Doors Ltd., we are committed to giving you peace of mind.



**1** Polyurethane injected (CFC free) insulation ensures the panel's strength and provides an R-16 thermal value.



Wood end pieces ensure solidity and eliminate conduction of cold.



Bottom rail with an EPDM U-shaped flexible rubber provides a contoured seal between the door and the floor for maximum protection. The aluminum bottom rail is supplied with the Supreme package. The PVC bottom rail is supplied with the Deluxe and Standard packages, however you can upgrade to the aluminum bottom.



Designed and manufactured