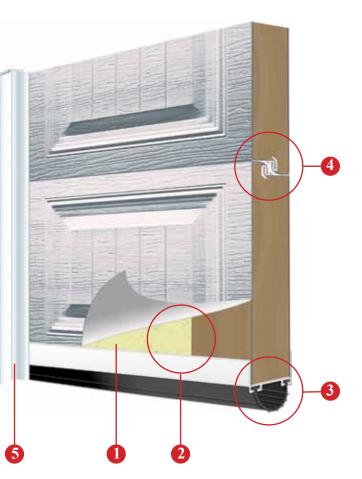

**1** Polyurethane injected (CFC free) insulation ensures the panel's strength and provides an R-16 thermal value.

Wood end pieces ensure solidity and eliminate conduction of cold.

Bottom rail with an EPDM U-shaped flexible rubber provides a contoured seal between the door and the floor for maximum protection. The aluminum bottom rail is supplied with the Supreme package. The PVC bottom rail is supplied with the Deluxe and Standard packages, however you can upgrade to the aluminum bottom.

Designed and manufactured for harsh weather, our 4 point seal system creates a continuous barrier for each panel section.

Authorized distributor

Available in 6 different colors, the PVC side seals with double lip construction prevent air, snow and dust infiltration. Concealed fastener system for added beauty.