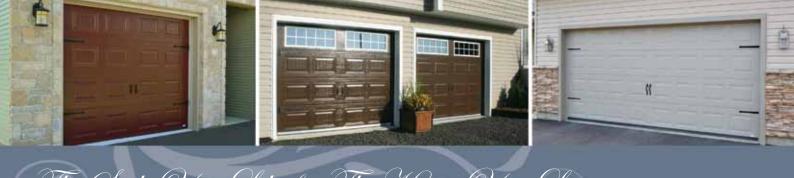

### 1. Choose your style and features from 3 exclusive packages.

1 3/4" aluminum; polyurethane injected insulation with an R-16 value; choice of 5 exotic colors; 2" teflon rollers; aluminum bottom rail; flexible top seal; PVC end caps; 25,000 cycles torsion spring.

The *Supreme* package lives up to its name. It has the best quality hardware that ensures supreme performance. This first-rate door features 22 gauge aluminum skin both inside and out. It will bring an additional touch of class to your home, while providing everlasting quality, value and warmth.

Deluxe

1 3/4" *aluminum*; polyurethane injected insulation with an R-16 value; choice of 5 exotic colors; 2" nylon rollers; PVC bottom rail; 10,000 cycles torsion spring.

The **Deluxe** package is a premium choice for any home. This polyurethane injected door offers the perfect balance between beauty and strength, and is sure to add to your home's splendor. The Deluxe package features 22 gauge aluminum skin both inside and out.

1 3/4" steel; polyurethane injected insulation with an R-16 value; choice of 5 exotic colors; 2" nylon rollers; PVC bottom rail; 10,000 cycles torsion spring.

\*\*\*\* 1 3/4" Steel R-16

The *Standard* package is the top-of-the-line for our steel model. It is designed to be both energy efficient and low-maintenance. Owners will be delighted by the longevity, durability, and smooth operation that comes naturally to a door built with the highest of standards.