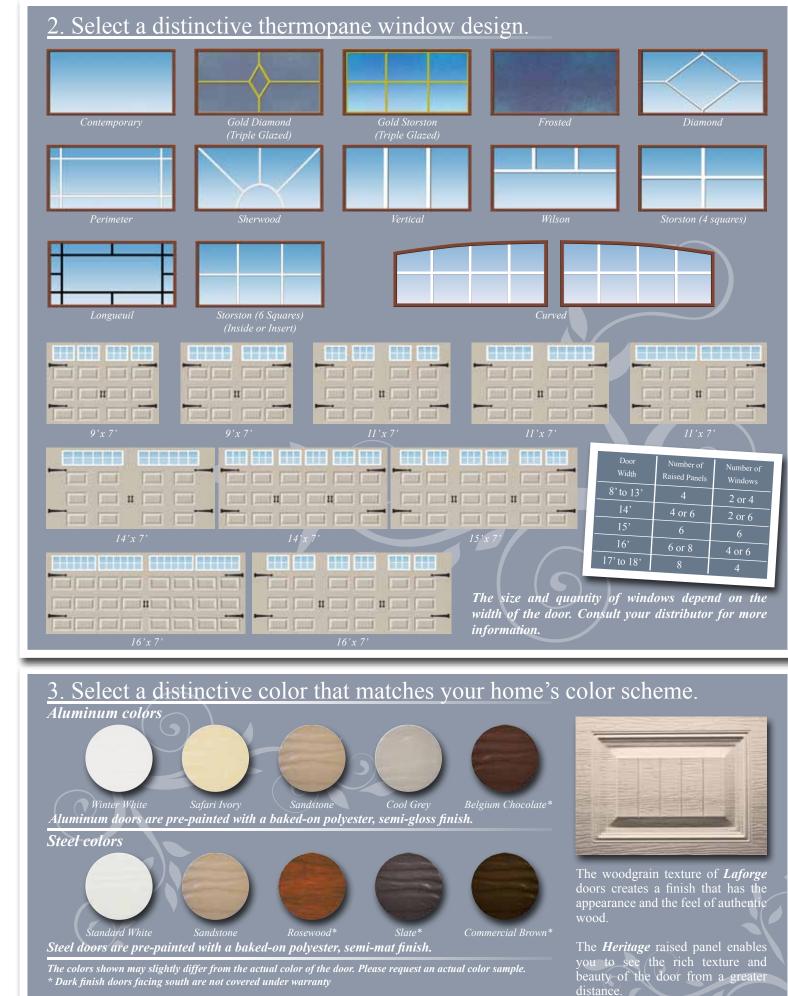

### 1. Choose your style and features from 3 exclusive packages.

1 3/4" aluminum; polyurethane injected insulation with an R-16 value; choice of 5 exotic colors; 2" teflon rollers; aluminum bottom rail; flexible top seal; PVC end caps; 25,000 cycles torsion spring.

The *Supreme* package lives up to its name. It has the best quality hardware that ensures supreme performance. This first-rate door features 22 gauge aluminum skin both inside and out. It will bring an additional touch of class to your home, while providing everlasting quality, value and warmth.

Deluxe

1 3/4" *aluminum*; polyurethane injected insulation with an R-16 value; choice of 5 exotic colors; 2" nylon rollers; PVC bottom rail; 10,000 cycles torsion spring.

The **Deluxe** package is a premium choice for any home. This polyurethane injected door offers the perfect balance between beauty and strength, and is sure to add to your home's splendor. The Deluxe package features 22 gauge aluminum skin both inside and out.

1 3/4" steel; polyurethane injected insulation with an R-16 value; choice of 5 exotic colors; 2" nylon rollers; PVC bottom rail; 10,000 cycles torsion spring.

\*\*\*\* 1 3/4" Steel R-16

The *Standard* package is the top-of-the-line for our steel model. It is designed to be both energy efficient and low-maintenance. Owners will be delighted by the longevity, durability, and smooth operation that comes naturally to a door built with the highest of standards.